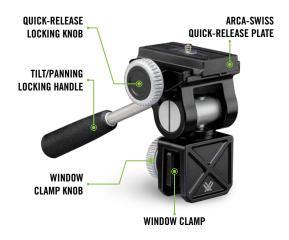

### **Attach the Optic and Car Window Mount**

- Attach the quick-release plate to the spotting scope.
   If mounting binoculars, install the binocular adapter as directed in the binocular adapter instructions.
- 2. Attach the car window mount to your vehicle's window. Be sure to tighten the Window Clamp using the Window Clamp Knob.
- **3.** Attach the quick-release plate to the car window mount.

#### **Adjust the Head**

Rotate the tilt/panning locking handle counter-clockwise to loosen and adjust the angle/panning of your optic.