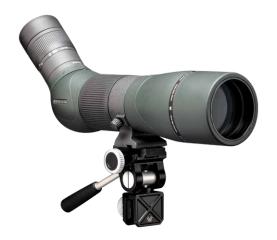

#### PRO CAR WINDOW MOUNT

The Pro Car Window Mount allows for convenient, easy use of binoculars and spotting scopes solidly attached to vehicle windows. The mount adjusts simply to quickly change viewing angles.

### **Attach the Optic and Car Window Mount**

- Attach the quick-release plate to the spotting scope.
   If mounting binoculars, install the binocular adapter as directed in the binocular adapter instructions.
- 2. Attach the car window mount to your vehicle's window. Be sure to tighten the Window Clamp using the Window Clamp Knob.
- **3.** Attach the quick-release plate to the car window mount.