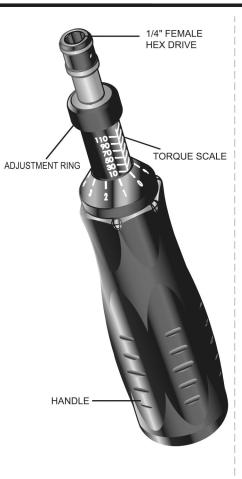

#### ORTEX OPTICS

2120 West Greenview Dr. Middleton, WI 53562

(800) 426-0048 x4

service@vortexoptics.com www.vortexoptics.com

TORQUE WRENCH MOUNTING KIT

RAC-VT-CTW