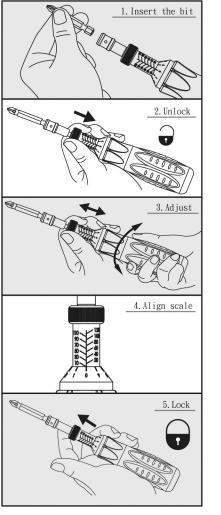

CARE AND MAINTENANCE

- 1. This is a precision instrument and should be handled and stored with care. Don't throw it or use a hammer with it.
- 2. Your torque wrench is lubricated for life and you should not add any oil or lubricants. The only exception is the ratchet head, which may be lubricated as needed for smooth operation.
- 3. As with all precision measuring instruments, you must calibrate this torque wrench to ensure its accuracy. Once a year is sufficient under normal circumstances.
- 4. Always store this torque wrench in its box to avoid dirt and humidity.
- 5. Never disassemble the torque wrench by yourself. Should it need service, please contact us at:

Vortex Optics 2120 West Greenview Dr. Middleton, WI 53562 Phone: (800) 426-0048 x4 Email: service@vortexoptics.com

8934105