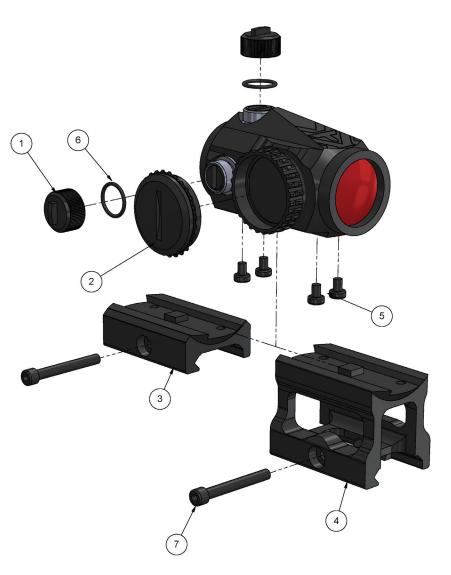

|          |             | Parts                            |      |                                                                         |
|----------|-------------|----------------------------------|------|-------------------------------------------------------------------------|
| ITEM NO. | PART NUMBER | DESCRIPTION                      | QTY. | NOTES                                                                   |
| 1        | C-02864-0   | Turret Cap                       | 2    |                                                                         |
| 2        | C-02658-0   | Crossfire Red Dot battery cover  | 1    |                                                                         |
| 3        | A-00333-0   | Crossfire Red Dot low<br>mount   | 1    | Includes mount lug                                                      |
| 4        | A-00334-0   | Crossfire Red Dot high<br>mount  | 1    | Includes mount lug                                                      |
| 5        | C-01676-0   | Scope to mount screw             | 4    | M3x.05, 3.5mm long. Tighten to 12 in lbs with loctite or 15 in lbs dry. |
| 6        | C-02184-0   | O-ring 9.5mm ID x 1mm            | 2    |                                                                         |
| 7        | C-02185-0   | Mount to rail screw              | 2    | One for each mount. Tighten to 20-<br>25 in lbs.                        |
|          |             | In-Box Accesso                   | ries |                                                                         |
| ITEM NO. | PART NUMBER | DESCRIPTION                      | QTY. | NOTES                                                                   |
|          | C-02194-0   | Crossfire Red Dot lens<br>cover  | 1    |                                                                         |
|          | C-00681-0   | Torx Wrench, T10                 | 1    |                                                                         |
|          | C-02963-0   | Lens Cloth                       | 1    |                                                                         |
|          | M-00257-0   | Crossfire Red Dot owner's manual | 1    |                                                                         |
|          | Battery     | CR2032                           | 1    | Cannot ship                                                             |