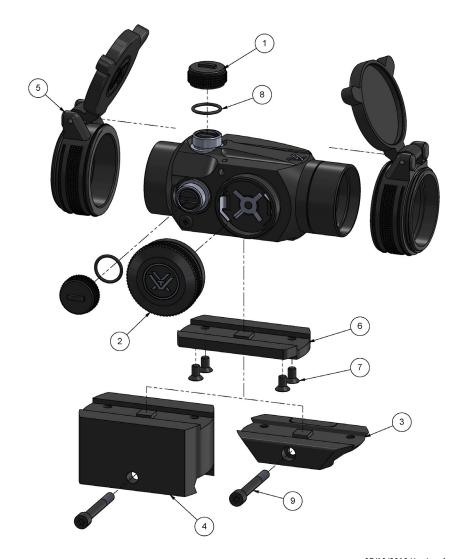

## SPARC® II SPC-402 RED DOT

|          |             | Parts                         |      |                                                                                       |
|----------|-------------|-------------------------------|------|---------------------------------------------------------------------------------------|
| ITEM NO. | PART NUMBER | DESCRIPTION                   | QTY. | NOTES                                                                                 |
| 1        | C-00675-0   | Sparc II turret cap           | 2    |                                                                                       |
| 2        | C-00679-0   | Sparc II battery cover        | 1    | Includes badge                                                                        |
| 3        | C-00674-0   | Sparc II low mount            | 1    | Includes mount lug.                                                                   |
| 4        | C-00676-0   | Sparc II high mount           | 1    | Includes mount lug.                                                                   |
| 5        | C-00671-0   | Sparc II flip cap             | 2    |                                                                                       |
| 6        | C-00677-0   | Sparc II shim                 | 1    |                                                                                       |
| 7        | C-00678-0   | High scope to mount screw     | 4    | M35x10mm. Used with shim.<br>Tighten to 12 in lbs with loctite or<br>15 in lbs dry.   |
| 7        | C-00682-0   | Low scope to mount screw      | 4    | M35x6mm. Used without shim.<br>Tighten to 12 in lbs with loctite or<br>15 in lbs dry. |
| 8        | C-02184-0   | O-ring 9.5mm ID x 1mm         | 2    |                                                                                       |
| 9        | C-02185-0   | Sparc mount to rail screw     | 2    | Includes on for each mount.<br>Tighten to 20-25 in lbs                                |
|          |             | In-Box Accesso                | ries |                                                                                       |
| ITEM NO. | PART NUMBER | DESCRIPTION                   | QTY. | NOTES                                                                                 |
|          | Battery     | CR2032                        | 1    | Cannot ship                                                                           |
|          | C-02963-0   | Lens Cloth                    | 1    |                                                                                       |
|          | C-00681-0   | Torx Wrench, T10              | 1    |                                                                                       |
|          | C-03265-0   | Sparc II retention wire       | 2    | One is for the turret caps, one is for battery cover                                  |
|          | C-03266-0   | Sparc II retention wire clamp | 4    | Two for each wire                                                                     |
|          | M-00193-0   | Sparc II owner's manual       | 1    |                                                                                       |
|          | C-01561-0   | 7/64" hex wrench              | 1    |                                                                                       |