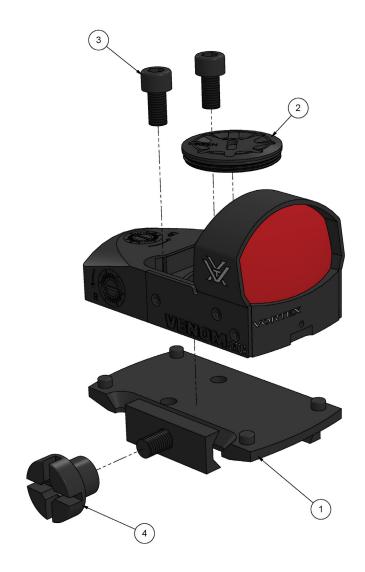

| Venom Red Dots |           |  |  |
|----------------|-----------|--|--|
| Models         | Features  |  |  |
| VMD-3103       | 3 MOA dot |  |  |
| VMD-3106       | 6 MOA dot |  |  |

| Parts              |                |                                                         |      |                                                                     |  |
|--------------------|----------------|---------------------------------------------------------|------|---------------------------------------------------------------------|--|
| ITEM<br>NO.        | PART<br>NUMBER | DESCRIPTION                                             | QTY. | NOTES                                                               |  |
| 1                  | C-02250-0      | Mount                                                   | 1    | Includes mount lug and nut                                          |  |
| 2                  | C-01879-0      | Battery cover                                           | 1    |                                                                     |  |
| 3                  | C-02257-0      | Original Scope/Mount Screw                              | 2    | #6-48x1/4" Tighten to 12 in lbs with loctite or 15 in lbs dry       |  |
| 3                  | C-03340-0      | Venom to Glock MOS Plate with UM<br>Tactical shim screw | 2    | M3.5x.5x8mm. For Tighten to 12 in lbs with loctite or 15 in lbs dry |  |
| 3                  | C-02270-0      | Venom to Glock MOS plate screw                          | 2    | M35x6mm Tighten to 12 in lbs with loctite or 15 in lbs dry          |  |
| 3                  | C-03821-0      | Venom to Ruger-57 screw                                 | 2    | #6-48x3/16. Tighten to 12 in lbs with loctite or 15 in lbs dry      |  |
| 4                  | C-02368-0      | Mount nut                                               | 1    | Tighten to 20-25 in lbs                                             |  |
| In-Box Accessories |                |                                                         |      |                                                                     |  |
| ITEM<br>NO.        | PART<br>NUMBER | DESCRIPTION                                             | QTY. | NOTES                                                               |  |
|                    | C-02253-0      | Venom Red Dot tool                                      | 1    |                                                                     |  |
|                    | C-01565-0      | T-15 wrench                                             | 1    |                                                                     |  |
|                    | C-01567-0      | 2.5mm hex wrench                                        | 1    |                                                                     |  |
|                    | M-00067-0      | Venom Red Dot owner's manual                            | 1    |                                                                     |  |
|                    | C-02251-0      | Venom Cover                                             | 1    |                                                                     |  |
|                    | C-02963-0      | Lens Cloth                                              | 1    |                                                                     |  |
|                    | Battery        | CR1632 Battery                                          | 1    | Cannot ship                                                         |  |