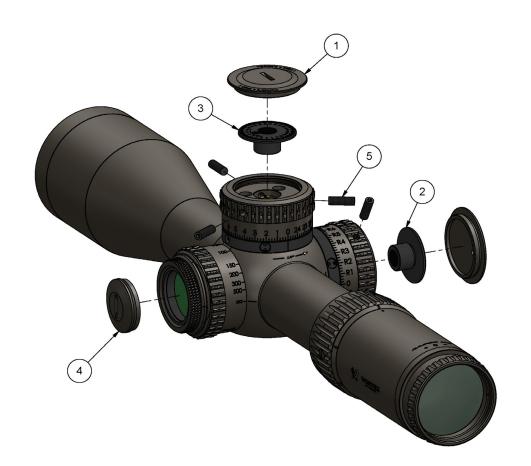

| Parts              |             |                             |      |                                   |  |
|--------------------|-------------|-----------------------------|------|-----------------------------------|--|
| ITEM NO.           | PART NUMBER | DESCRIPTION                 | QTY. | NOTES                             |  |
| 1                  | A-00006-0   | Turret cover MOA            | 2    | Included with MOA reticle models  |  |
| 1                  | A-00005-0   | Turret cover MRAD           | 2    | Included with MRAD reticle models |  |
| 2                  | A-00439-0   | MOA indicator disc - RIGHT  | 1    | Included with MOA reticle models  |  |
| 2                  | A-00130-0   | MRAD indicator disc - RIGHT | 1    | Included with MRAD reticle models |  |
| 3                  | A-00438-0   | MOA indicator disc - UP     | 1    | Included with MOA reticle models  |  |
| 3                  | A-00129-0   | MRAD indicator disc - UP    | 1    | Included with MRAD reticle models |  |
| 4                  | C-00224-2   | Battery cap                 | 1    |                                   |  |
| 5                  | C-00146-0   | Turret knob set screw       | 6    |                                   |  |
| In-Box Accessories |             |                             |      |                                   |  |